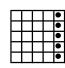

Letter "X" Blue Striped \$1.000

#16 **\$300** 2<sup>nd</sup> chance

Open Diamond Olive \$1,000

**\$300** 2<sup>nd</sup> chance #8

Hardway Bingo Orange Striped \$500 #17

Any Line & Stamp Brown \$500 #9

**Coverall & Even Better Jkpt** 

Green w/green extra's \$3,000 \$1,000 2<sup>nd</sup> chance