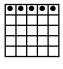

\*Bingo on the Soaring Star EXTRA and you could win \$50,000 on the virtual wheel!

Any Line & Stamp Blue \$500 #1

Outside Picture Frame Red \$1.000 \$300 2<sup>nd</sup> chance #10

Hardway Bingo Orange \$500