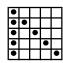

\*Bingo on the Soaring Star EXTRA and you could win \$50,000 on the virtual wheel!

Any Line & Stamp Blue \$500 #1

Outside Picture Frame Red \$1.000 \$300 2<sup>nd</sup> chance #10

Hardway Bingo Orange \$500