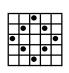

#13

#11

#12

Hardway Bingo Yellow \$500 #5

**Double Action** 

33#'s or less win \$100.000 34 #'s pays \$10,000 39#'s=\$600 35#'s =\$1,000 36#'s =\$900 40&41#'s=\$500 37#'s=\$800

38#'s=700

53#'s on pays Consolation

#14 42# on=\$400

Soaring Star & \*\*Super Spin

Red w/Red extras \$500+

#6

#7

Seven Around a Corner Aqua \$500

#15

**Double Bingo** Grav \$500