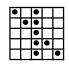

Double Bingo **Purple** \$500

**Grand Slam** 

Yellow \$10,000 in 50#'s or less \$1000 in 51-54#'s \$500 Consolation

**Double Bingo** Black \$500

One Vertical, One Horizontal Green

\$500 #4

**Bonanza** 

Orange 48#'s or less win PROGRESSIVE 49-52#'S pays \$1,199