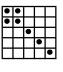

#13

#11

#12

Hardway Bingo Yellow \$500 #5

**Double Action** 

33#'s or less win \$100.000 34 #'s pays \$10,000 39#'s=\$600 35#'s =\$1,000 36#'s =\$900 40&41#'s=\$500 37#'s=\$800

38#'s=700

53#'s on pays Consolation