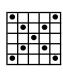

Double Bingo **Purple** \$500

**Grand Slam** 

Yellow \$10,000 in 50#'s or less \$1000 in 51-54#'s \$500 Consolation

**Double Bingo** Black \$500

One Vertical, One Horizontal Green

\$500 #4

**Bonanza** 

Orange 48#'s or less win PROGRESSIVE 49-52#'S pays \$1,199