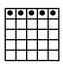

\*Bingo on the Soaring Star EXTRA and you could win \$50,000 on the virtual wheel!

Any Line & Stamp Blue \$500 #1

Outside Picture Frame Red \$1.000 \$300 2<sup>nd</sup> chance #10

Hardway Bingo Orange \$500